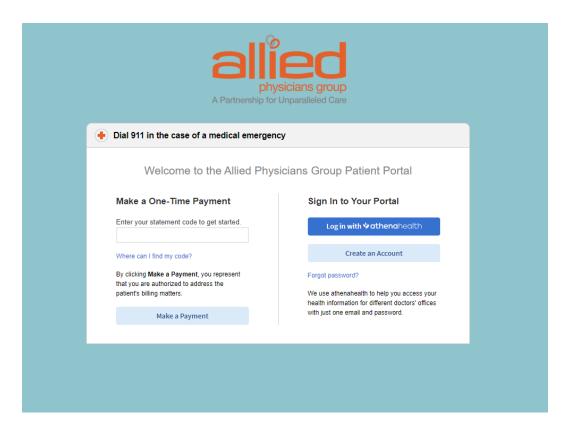

1. Visit <a href="https://29151-1.portal.athenahealth.com">https://29151-1.portal.athenahealth.com</a> to log into portal or create a new account.

2. Select if you are a patient or caregiver/family member.