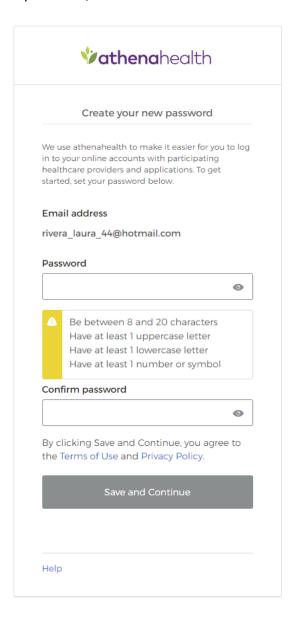

1. Visit <a href="https://29151-1.portal.athenahealth.com">https://29151-1.portal.athenahealth.com</a> to log into portal or create a new account.



2. Select if you are a patient or caregiver/family member.





3. If you select patient, please enter in date of birth and email address. Email will be sent with additional instructions.



< Back



## Check your email.

To verify your identity, we've sent an email to



## 4. Access your email and click Create My



## Complete your portal account setup

Your Patient Portal makes it easy for you to manage your health information online. Create an account in just a few minutes.

This link will expire after 72 hours, or after the first use.

Create My

5. Create your new password, then Save and continue.





## 6. Choose your security option









7. After following instructions on security options your portal will be created!