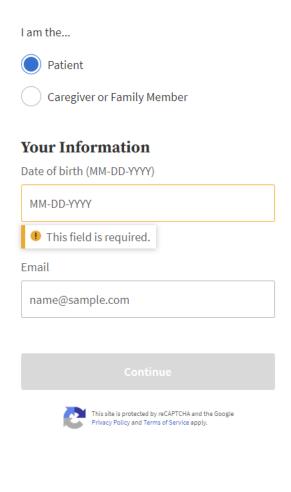

3. If you select patient, please enter in date of birth and email address. Email will be sent with additional instructions.

< Back