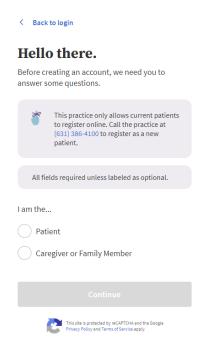

1. Visit <a href="https://29151-1.portal.athenahealth.com">https://29151-1.portal.athenahealth.com</a> to log into portal or create a new account.

2. Select if you are a patient or caregiver/family member.

3. If you select patient, please enter in date of birth and email address. Email will be sent with additional instructions.

< Back