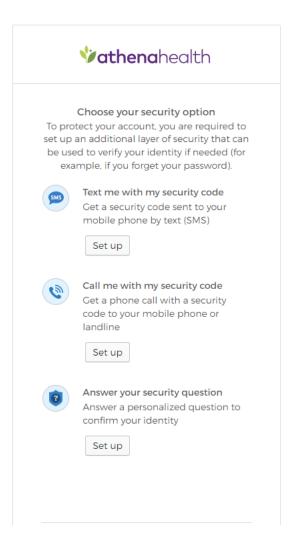

## 6. Choose your security option

7. After following instructions on security options your portal will be created!